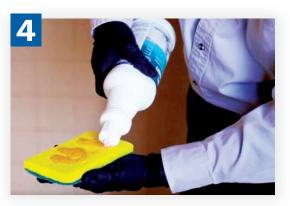

Let Turbo Kill set for 5 minutes to eliminate bacteria.

Using Fresh & Clean, pour onto the yellow side of a scrub sponge.

Apply Fresh & Clean to all surfaces that need to be cleaned. Allow this to set for a few minutes, but don't let it dry.