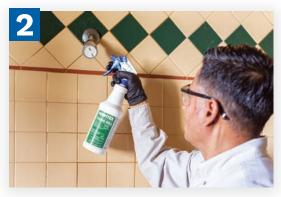

Wearing your Personal Protective Equipment is very important for this step. Always read the instructions on all labels to ensure proper use.

Using Turbo Kill disinfectant, spray down all cross-contaminated areas such as showerheads, knobs, the floor, and handrails.