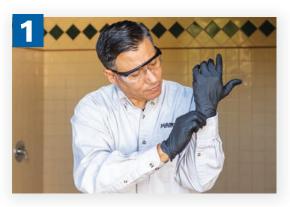

Wearing your Personal Protective Equipment is very important for this step. Always read the instructions on all labels to ensure proper use.

Using Turbo Kill disinfectant, spray down all cross-contaminated areas such as showerheads, knobs, the floor, and handrails.