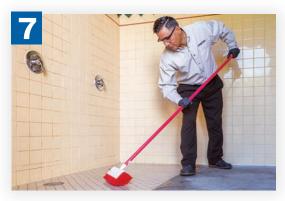

Next, turn the sponge over to the scrub side and agitate the surface until all the same areas have been covered.

Complete this same method on the floor, but use a deck brush to agitate the surface.

Rinse all areas completely and allow to air dry.