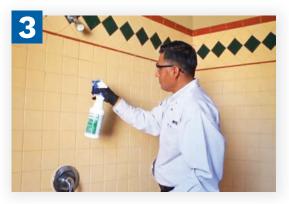

Wearing your Personal Protective Equipment is very important for this step. Always read the instructions on all labels to ensure proper use.

Using Turbo Kill disinfectant, spray down all cross-contaminated areas such as showerheads, knobs, the floor, and handrails.

Let Turbo Kill set for 5 minutes to eliminate bacteria.

Using Fresh & Clean, pour onto the yellow side of a scrub sponge.

Apply Fresh & Clean to all surfaces that need to be cleaned. Allow this to set for a few minutes, but don't let it dry.