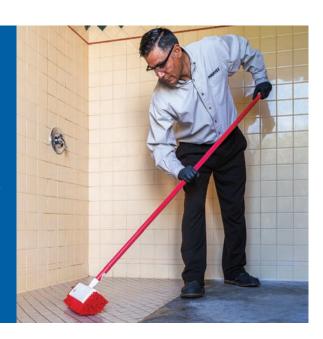

Next, turn the sponge over to the scrub side and agitate the surface until all the same areas have been covered.

Complete this same method on the floor, but use a deck brush to agitate the surface.

Rinse all areas completely and allow to air dry.