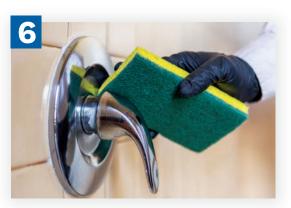

Wearing your Personal Protective Equipment is very important for this step. Always read the instructions on all labels to ensure proper use.

Using Turbo Kill disinfectant, spray down all cross-contaminated areas such as showerheads, knobs, the floor, and handrails.

Next, turn the sponge over to the scrub side and agitate the surface until all the same areas have been covered.

Complete this same method on the floor, but use a deck brush to agitate the surface.

Rinse all areas completely and allow to air dry.