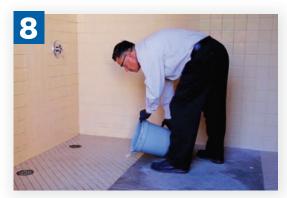

Next, turn the sponge over to the scrub side and agitate the surface until all the same areas have been covered.

Complete this same method on the floor, but use a deck brush to agitate the surface.

Rinse all areas completely and allow to air dry.

**24042205** Deck Brush

**2640225R** Handle for Deck Brush

**263914**Pail for water