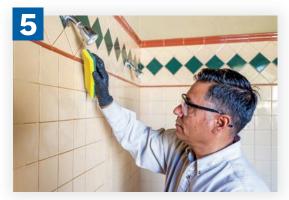

Next, turn the sponge over to the scrub side and agitate the surface until all the same areas have been covered.

Complete this same method on the floor, but use a deck brush to agitate the surface.

Rinse all areas completely and allow to air dry.